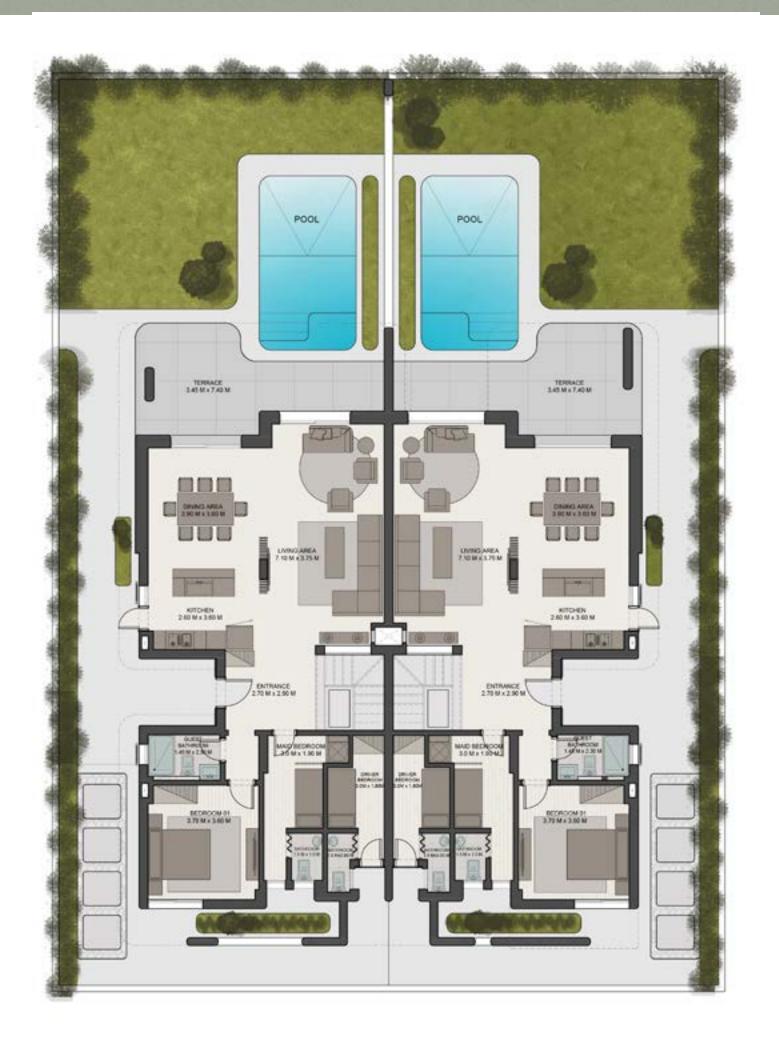

t







Fusing unrivalled seclusion with non-stop enjoyment. Tucked away in a quiet yet strategic strip **overlooking North Coast's stunning coastline.** 







Four distinct categories were masterplanned: cabanas, chalets, twin villas, and stand-alone villas.







The design, boasts a private beach hub flanked with first-rate amenities, allowing residents to maintain a secure and pleasant environment



The enchanted location is a daily getaway to connect with nature and your loved ones, to just sink into a spectacular swimmable lagoon.

## Gelaway to conneg

Calling out to all beach enthusiasts with a desire for fun waterfront activities to unwind











### ground floor Standalone Villa 291 sqm



### first floor Standalone Villa 291 sqm









### ground floor Villa 265 sqm



### first floor

# Twin Villa 265 sqm













## ground floor Chalets

01: 124 sqm 02: 116 sqm 03: 116 sqm 04: 124 sqm 11: 174 sqm 12: 166 sqm 13: 166 sqm 14: 174 sqm



## first floor Chalets

01: 124 sqm 02: 116 sqm 03: 116 sqm 04: 124 sqm 11: 174 sqm 12: 166 sqm 13: 166 sqm 14: 174 sqm



### roof Chalets

01: 124 sqm 02: 116 sqm 03: 116 sqm 04: 124 sqm 11: 174 sqm 12: 166 sqm 13: 166 sqm 14: 174 sqm









### ground floor Chalets

01: 125 02: 125 11: 128 sqm 12: 128 sqm



## first floor Chalets

01: 125 02: 125 11: 128 sqm 12: 128 sqm









consultants









thisismelee.com