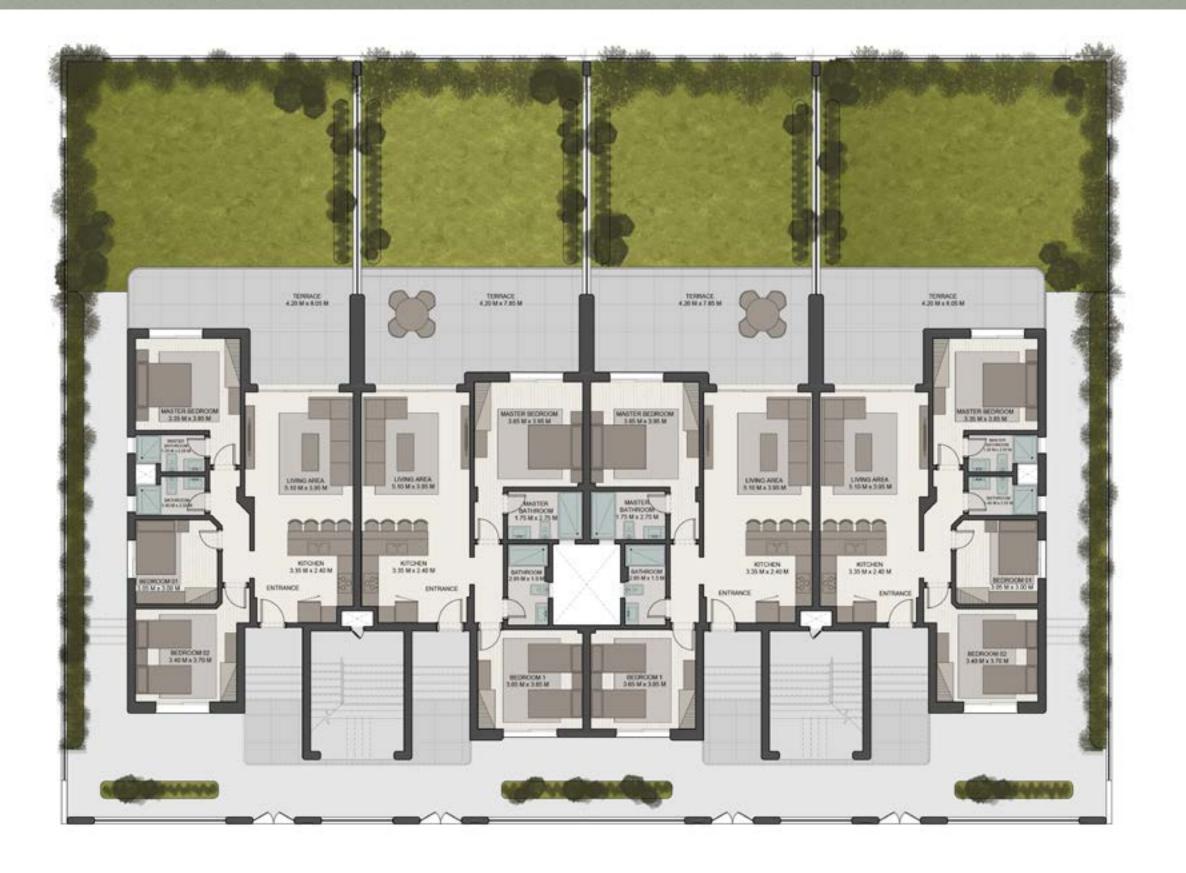

t categories were masterplanned: cabanas, chalets, twin villas, and stand-alone villas.







The design, boasts a private beach hub flanked with first-rate amenities, allowing residents to maintain a secure and pleasant environment



The enchanted location is a daily getaway to connect with nature and your loved ones, to just sink into a spectacular swimmable lagoon.

## Gelaway to conneg

Calling out to all beach enthusiasts with a desire for fun waterfront activities to unwind











### ground floor Standalone Villa 291 sqm



### first floor Standalone Villa 291 sqm









### ground floor Villa 265 sqm



### first floor

# Twin Villa 265 sqm













## ground floor Chalets

01: 124 sqm 02: 116 sqm 03: 116 sqm 04: 124 sqm 11: 174 sqm 12: 166 sqm 13: 166 sqm 14: 174 sqm



## first floor Chalets

01: 124 sqm 02: 116 sqm 03: 116 sqm 04: 124 sqm 11: 174 sqm 12: 166 sqm 13: 166 sqm 14: 174 sqm



### roof Chalets

01: 124 sqm 02: 116 sqm 03: 116 sqm 04: 124 sqm 11: 174 sqm 12: 166 sqm 13: 166 sqm 14: 174 sqm









### ground floor Chalets

01: 125 02: 125 11: 128 sqm 12: 128 sqm



## first floor Chalets

01: 125 02: 125 11: 128 sqm 12: 128 sqm









consultants









thisismelee.com