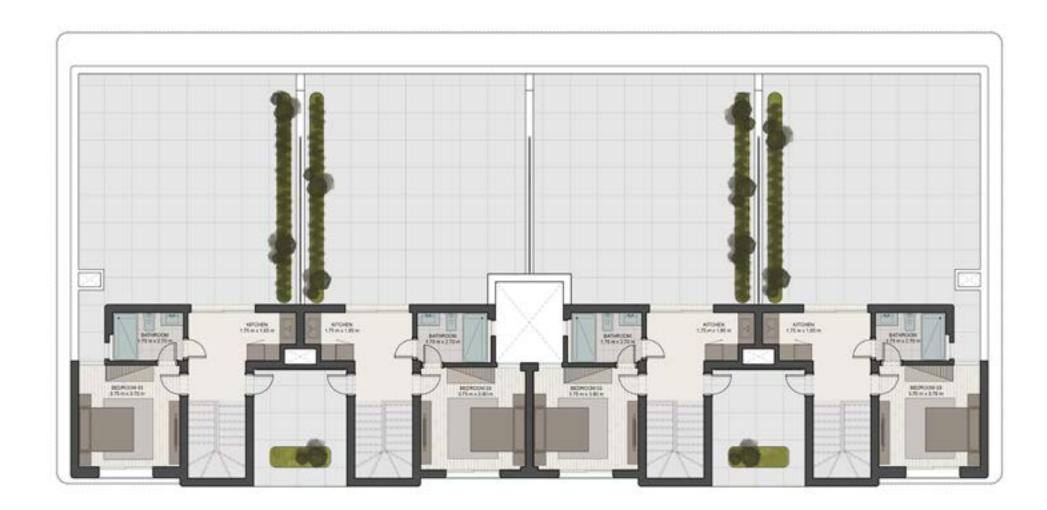

### ground floor Chalets

01: 125 02: 125 11: 128 sqm 12: 128 sqm

## first floor Chalets

01: 125 02: 125 11: 128 sqm 12: 128 sqm

consultants

thisismelee.com