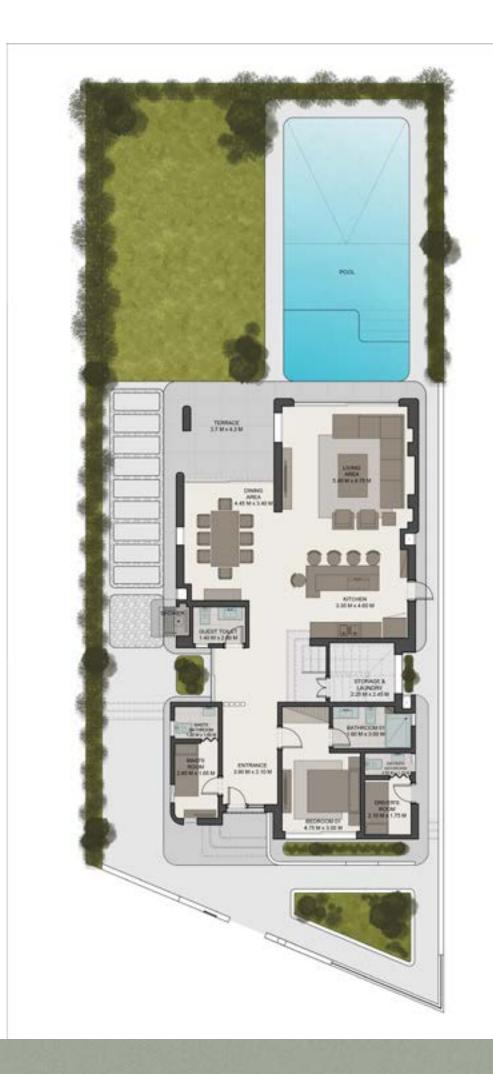

riences.





Our seafront branded resider

provide a **'Walk In, Walk Out'** concept







Fusing unrivalled seclusion with non-stop enjoyment. Tucked away in a quiet yet strategic strip **overlooking North Coast's stunning coastline.** 







Four distinct categories were masterplanned: cabanas, chalets, twin villas, and stand-alone villas.







The design, boasts a private beach hub flanked with first-rate amenities, allowing residents to maintain a secure and pleasant environment



The enchanted location is a daily getaway to connect with nature and your loved ones, to just sink into a spectacular swimmable lagoon.

## Gelaway to conneg

Calling out to all beach enthusiasts with a desire for fun waterfront activities to unwind











### ground floor Standalone Villa 291 sqm



### first floor Standalone Villa 291 sqm









### ground floor Villa 265 sqm



### first floor

# Twin Villa 265 sqm













## ground floor Chalets

01: 124 sqm 02: 116 sqm 03: 116 sqm 04: 124 sqm 11: 174 sqm 12: 166 sqm 13: 166 sqm 14: 174 sqm



## first floor Chalets

01: 124 sqm 02: 116 sqm 03: 116 sqm 04: 124 sqm 11: 174 sqm 12: 166 sqm 13: 166 sqm 14: 174 sqm



### roof Chalets

01: 124 sqm 02: 116 sqm 03: 116 sqm 04: 124 sqm 11: 174 sqm 12: 166 sqm 13: 166 sqm 14: 174 sqm









### ground floor Chalets

01: 125 02: 125 11: 128 sqm 12: 128 sqm



## first floor Chalets

01: 125 02: 125 11: 128 sqm 12: 128 sqm









consultants









thisismelee.com