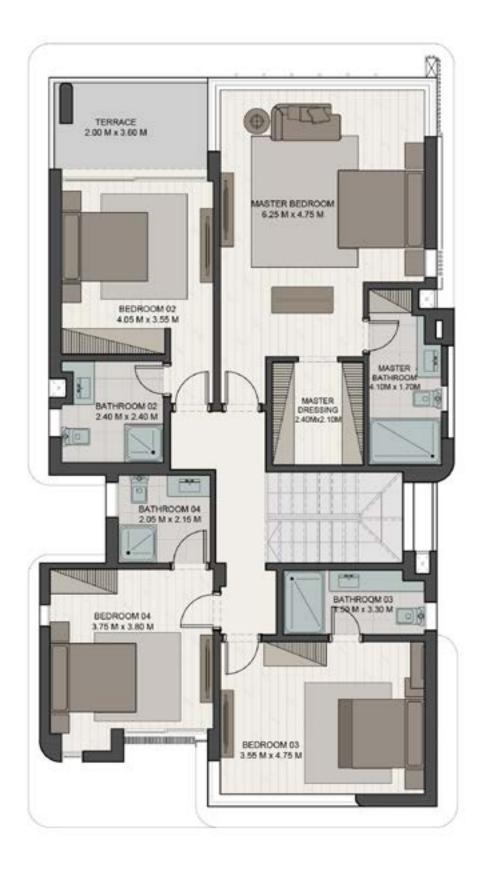

provide a **'Walk In, Walk Out'** concept







Fusing unrivalled seclusion with non-stop enjoyment. Tucked away in a quiet yet strategic strip **overlooking North Coast's stunning coastline.** 







Four distinct categories were masterplanned: cabanas, chalets, twin villas, and stand-alone villas.







The design, boasts a private beach hub flanked with first-rate amenities, allowing residents to maintain a secure and pleasant environment



The enchanted location is a daily getaway to connect with nature and your loved ones, to just sink into a spectacular swimmable lagoon.

## Gelaway to conneg

Calling out to all beach enthusiasts with a desire for fun waterfront activities to unwind











### ground floor Standalone Villa 291 sqm



### first floor Standalone Villa 291 sqm









### ground floor Villa 265 sqm



### first floor

# Twin Villa 265 sqm













## ground floor Chalets

01: 124 sqm 02: 116 sqm 03: 116 sqm 04: 124 sqm 11: 174 sqm 12: 166 sqm 13: 166 sqm 14: 174 sqm



## first floor Chalets

01: 124 sqm 02: 116 sqm 03: 116 sqm 04: 124 sqm 11: 174 sqm 12: 166 sqm 13: 166 sqm 14: 174 sqm



### roof Chalets

01: 124 sqm 02: 116 sqm 03: 116 sqm 04: 124 sqm 11: 174 sqm 12: 166 sqm 13: 166 sqm 14: 174 sqm









### ground floor Chalets

01: 125 02: 125 11: 128 sqm 12: 128 sqm



## first floor Chalets

01: 125 02: 125 11: 128 sqm 12: 128 sqm









consultants









thisismelee.com