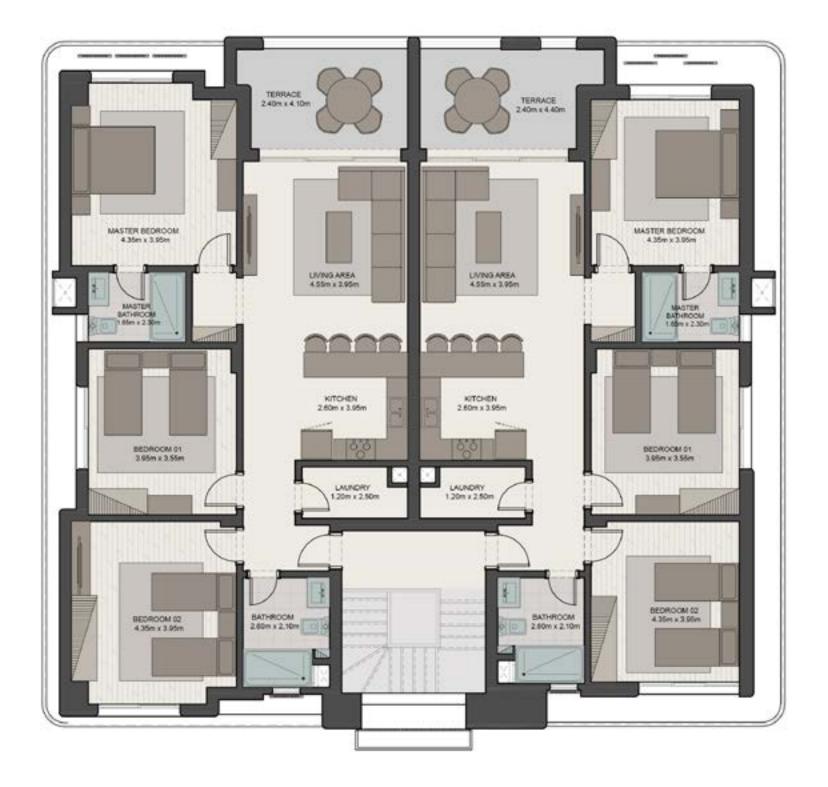

## ground floor Chalets

01: 124 sqm 02: 116 sqm 03: 116 sqm 04: 124 sqm 11: 174 sqm 12: 166 sqm 13: 166 sqm 14: 174 sqm

## first floor Chalets

01: 124 sqm 02: 116 sqm 03: 116 sqm 04: 124 sqm 11: 174 sqm 12: 166 sqm 13: 166 sqm 14: 174 sqm

### roof Chalets

01: 124 sqm 02: 116 sqm 03: 116 sqm 04: 124 sqm 11: 174 sqm 12: 166 sqm 13: 166 sqm 14: 174 sqm