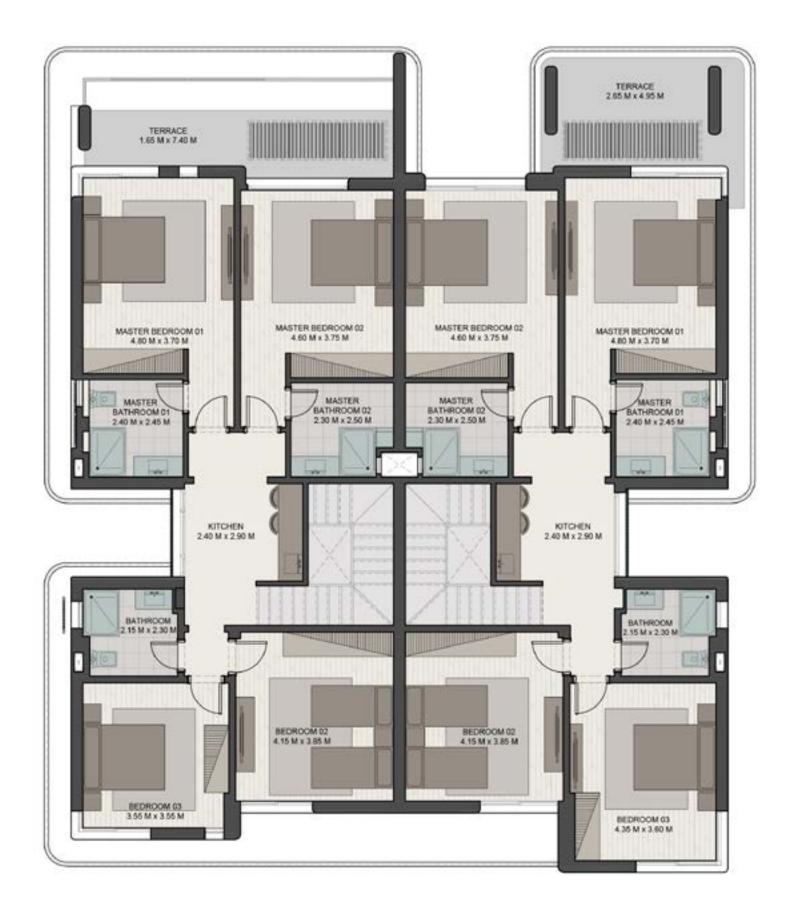

non-stop enjoyment. Tucked away in a quiet yet strategic strip **overlooking North Coast's stunning coastline.** 







Four distinct categories were masterplanned: cabanas, chalets, twin villas, and stand-alone villas.







The design, boasts a private beach hub flanked with first-rate amenities, allowing residents to maintain a secure and pleasant environment



The enchanted location is a daily getaway to connect with nature and your loved ones, to just sink into a spectacular swimmable lagoon.

## Gelaway to conneg

Calling out to all beach enthusiasts with a desire for fun waterfront activities to unwind











### ground floor Standalone Villa 291 sqm



### first floor Standalone Villa 291 sqm









### ground floor Villa 265 sqm



### first floor

# Twin Villa 265 sqm













## ground floor Chalets

01: 124 sqm 02: 116 sqm 03: 116 sqm 04: 124 sqm 11: 174 sqm 12: 166 sqm 13: 166 sqm 14: 174 sqm



## first floor Chalets

01: 124 sqm 02: 116 sqm 03: 116 sqm 04: 124 sqm 11: 174 sqm 12: 166 sqm 13: 166 sqm 14: 174 sqm



### roof Chalets

01: 124 sqm 02: 116 sqm 03: 116 sqm 04: 124 sqm 11: 174 sqm 12: 166 sqm 13: 166 sqm 14: 174 sqm









### ground floor Chalets

01: 125 02: 125 11: 128 sqm 12: 128 sqm



## first floor Chalets

01: 125 02: 125 11: 128 sqm 12: 128 sqm









consultants









thisismelee.com