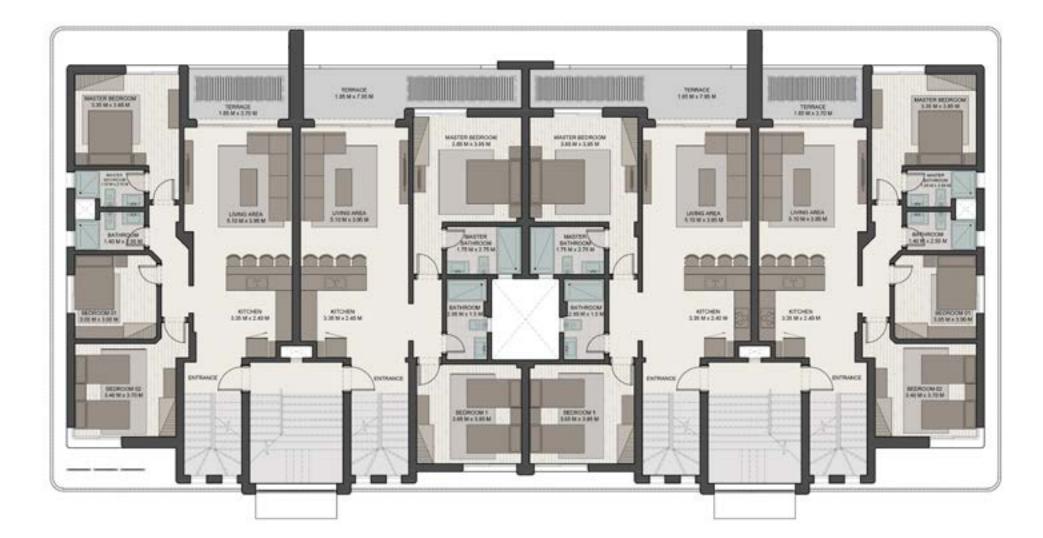

## ground floor Chalets

01: 124 sqm 02: 116 sqm 03: 116 sqm 04: 124 sqm 11: 174 sqm 12: 166 sqm 13: 166 sqm 14: 174 sqm

## first floor Chalets

01: 124 sqm 02: 116 sqm 03: 116 sqm 04: 124 sqm 11: 174 sqm 12: 166 sqm 13: 166 sqm 14: 174 sqm

### roof Chalets

01: 124 sqm 02: 116 sqm 03: 116 sqm 04: 124 sqm 11: 174 sqm 12: 166 sqm 13: 166 sqm 14: 174 sqm