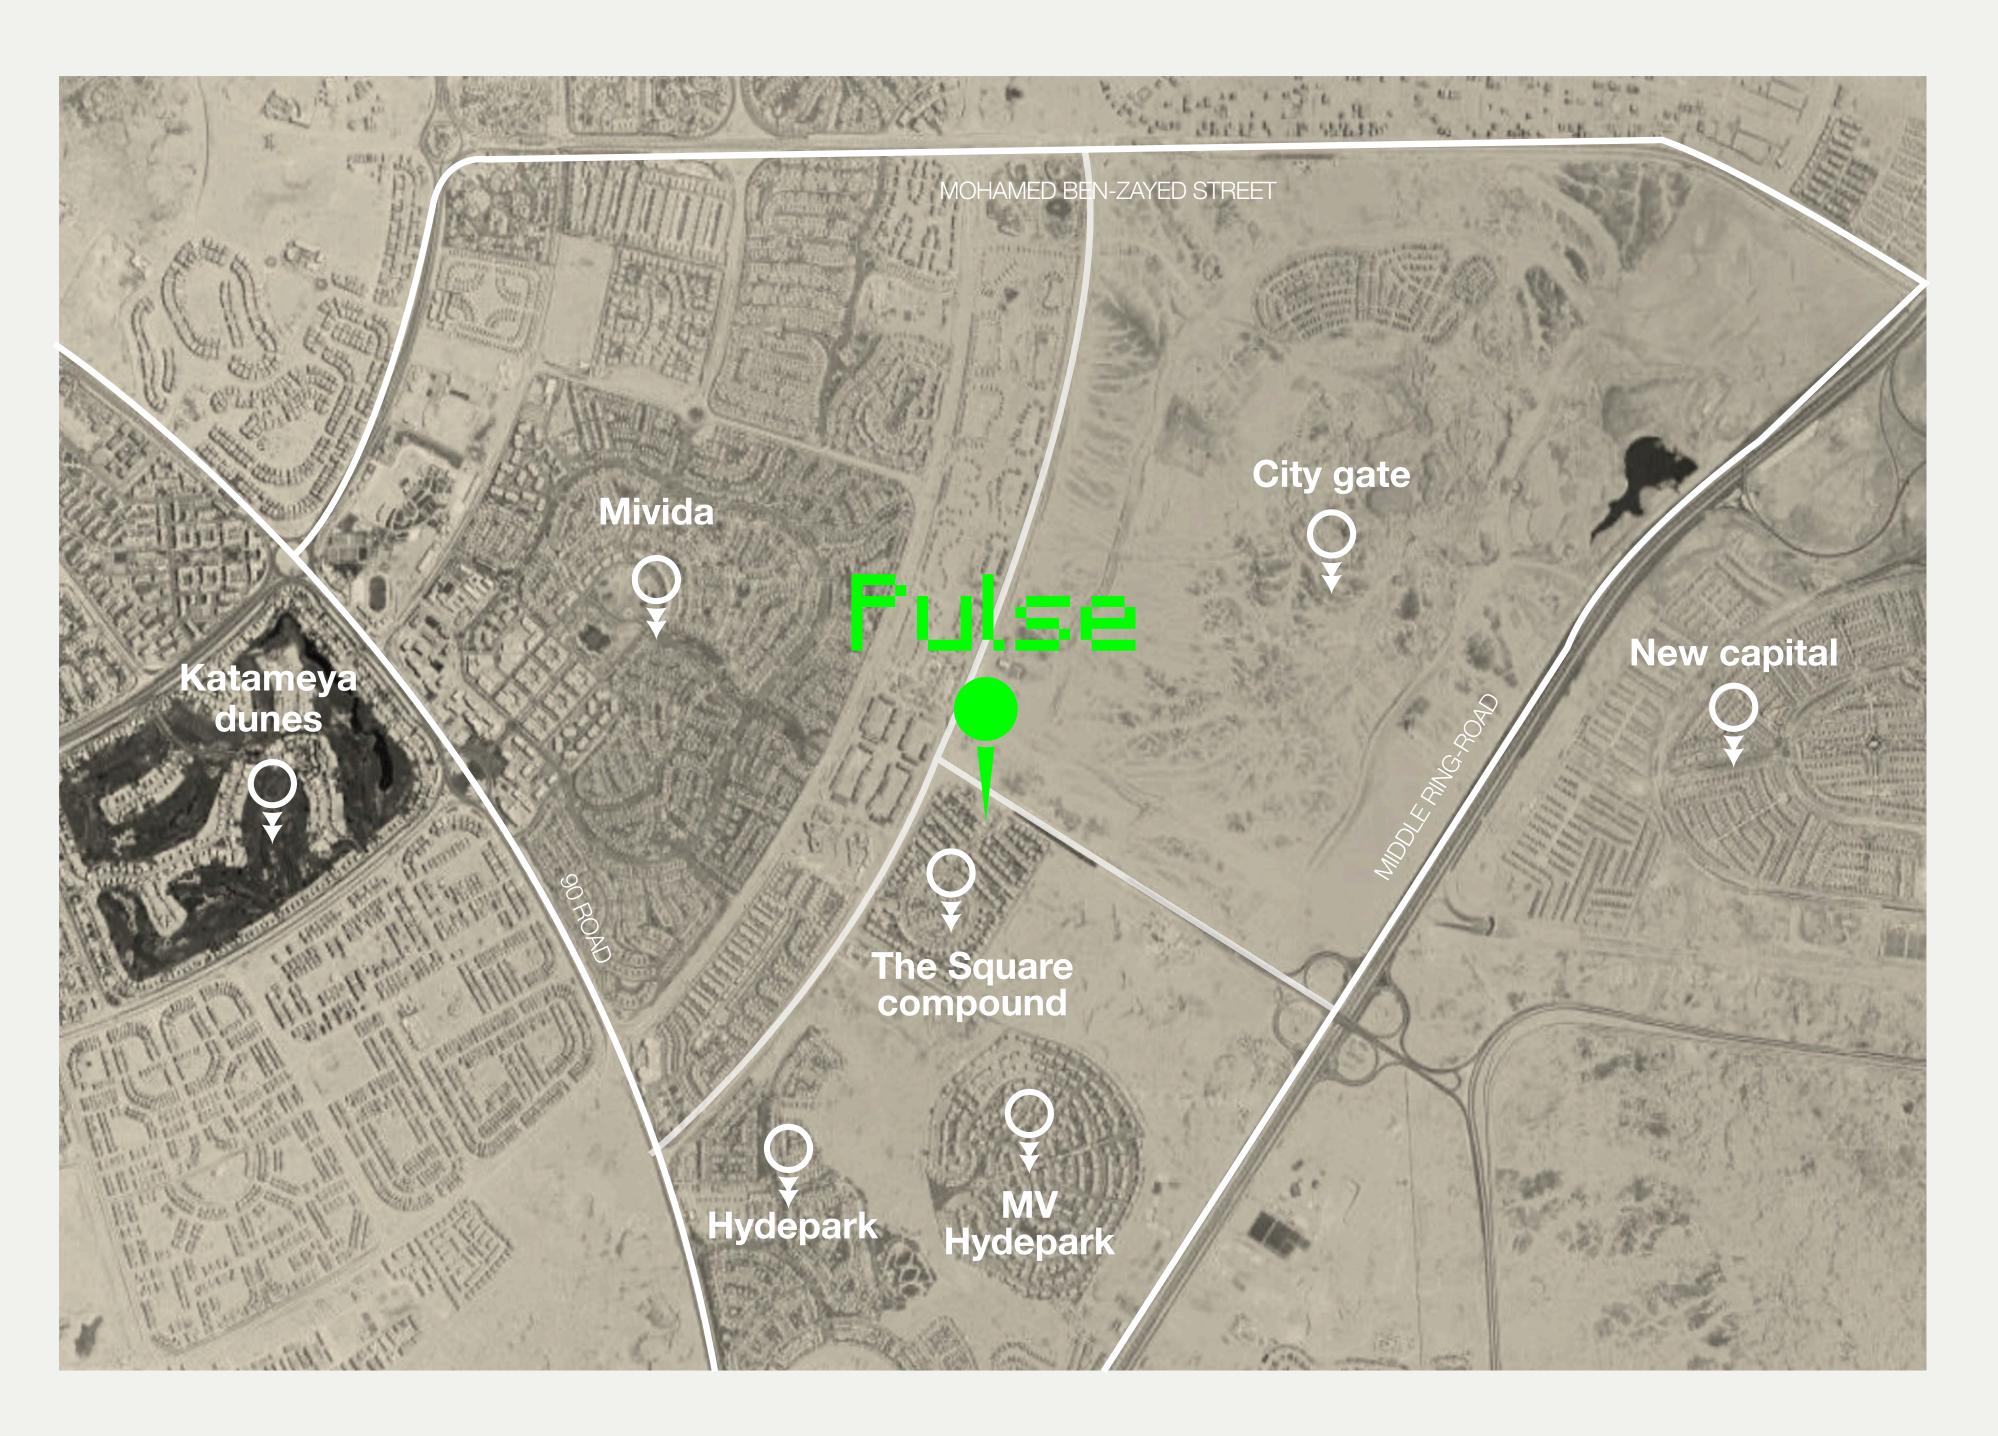

Pulse is more than a location; it's a state of mind. It symbolizes the ever-present energy that drives entrepreneurs to create, innovate, and prosper

**3 MIN.** TO GOLDEN SQUARE

**2 MIN.** MIDDLE RING-ROAD

**2 MIN.** NEW CAPITAL

**1 MIN.** 90 ROAD

Pulse Where Business Beats

Experience a space that captures the **essence of entrepreneurship** and innovation, where businesses connect, ideas flow, and the **rhythm of success resonates.**  Join a **thriving community** that embodies the heartbeat, rhythm, and vitality **of a dynamic urban environment.** 