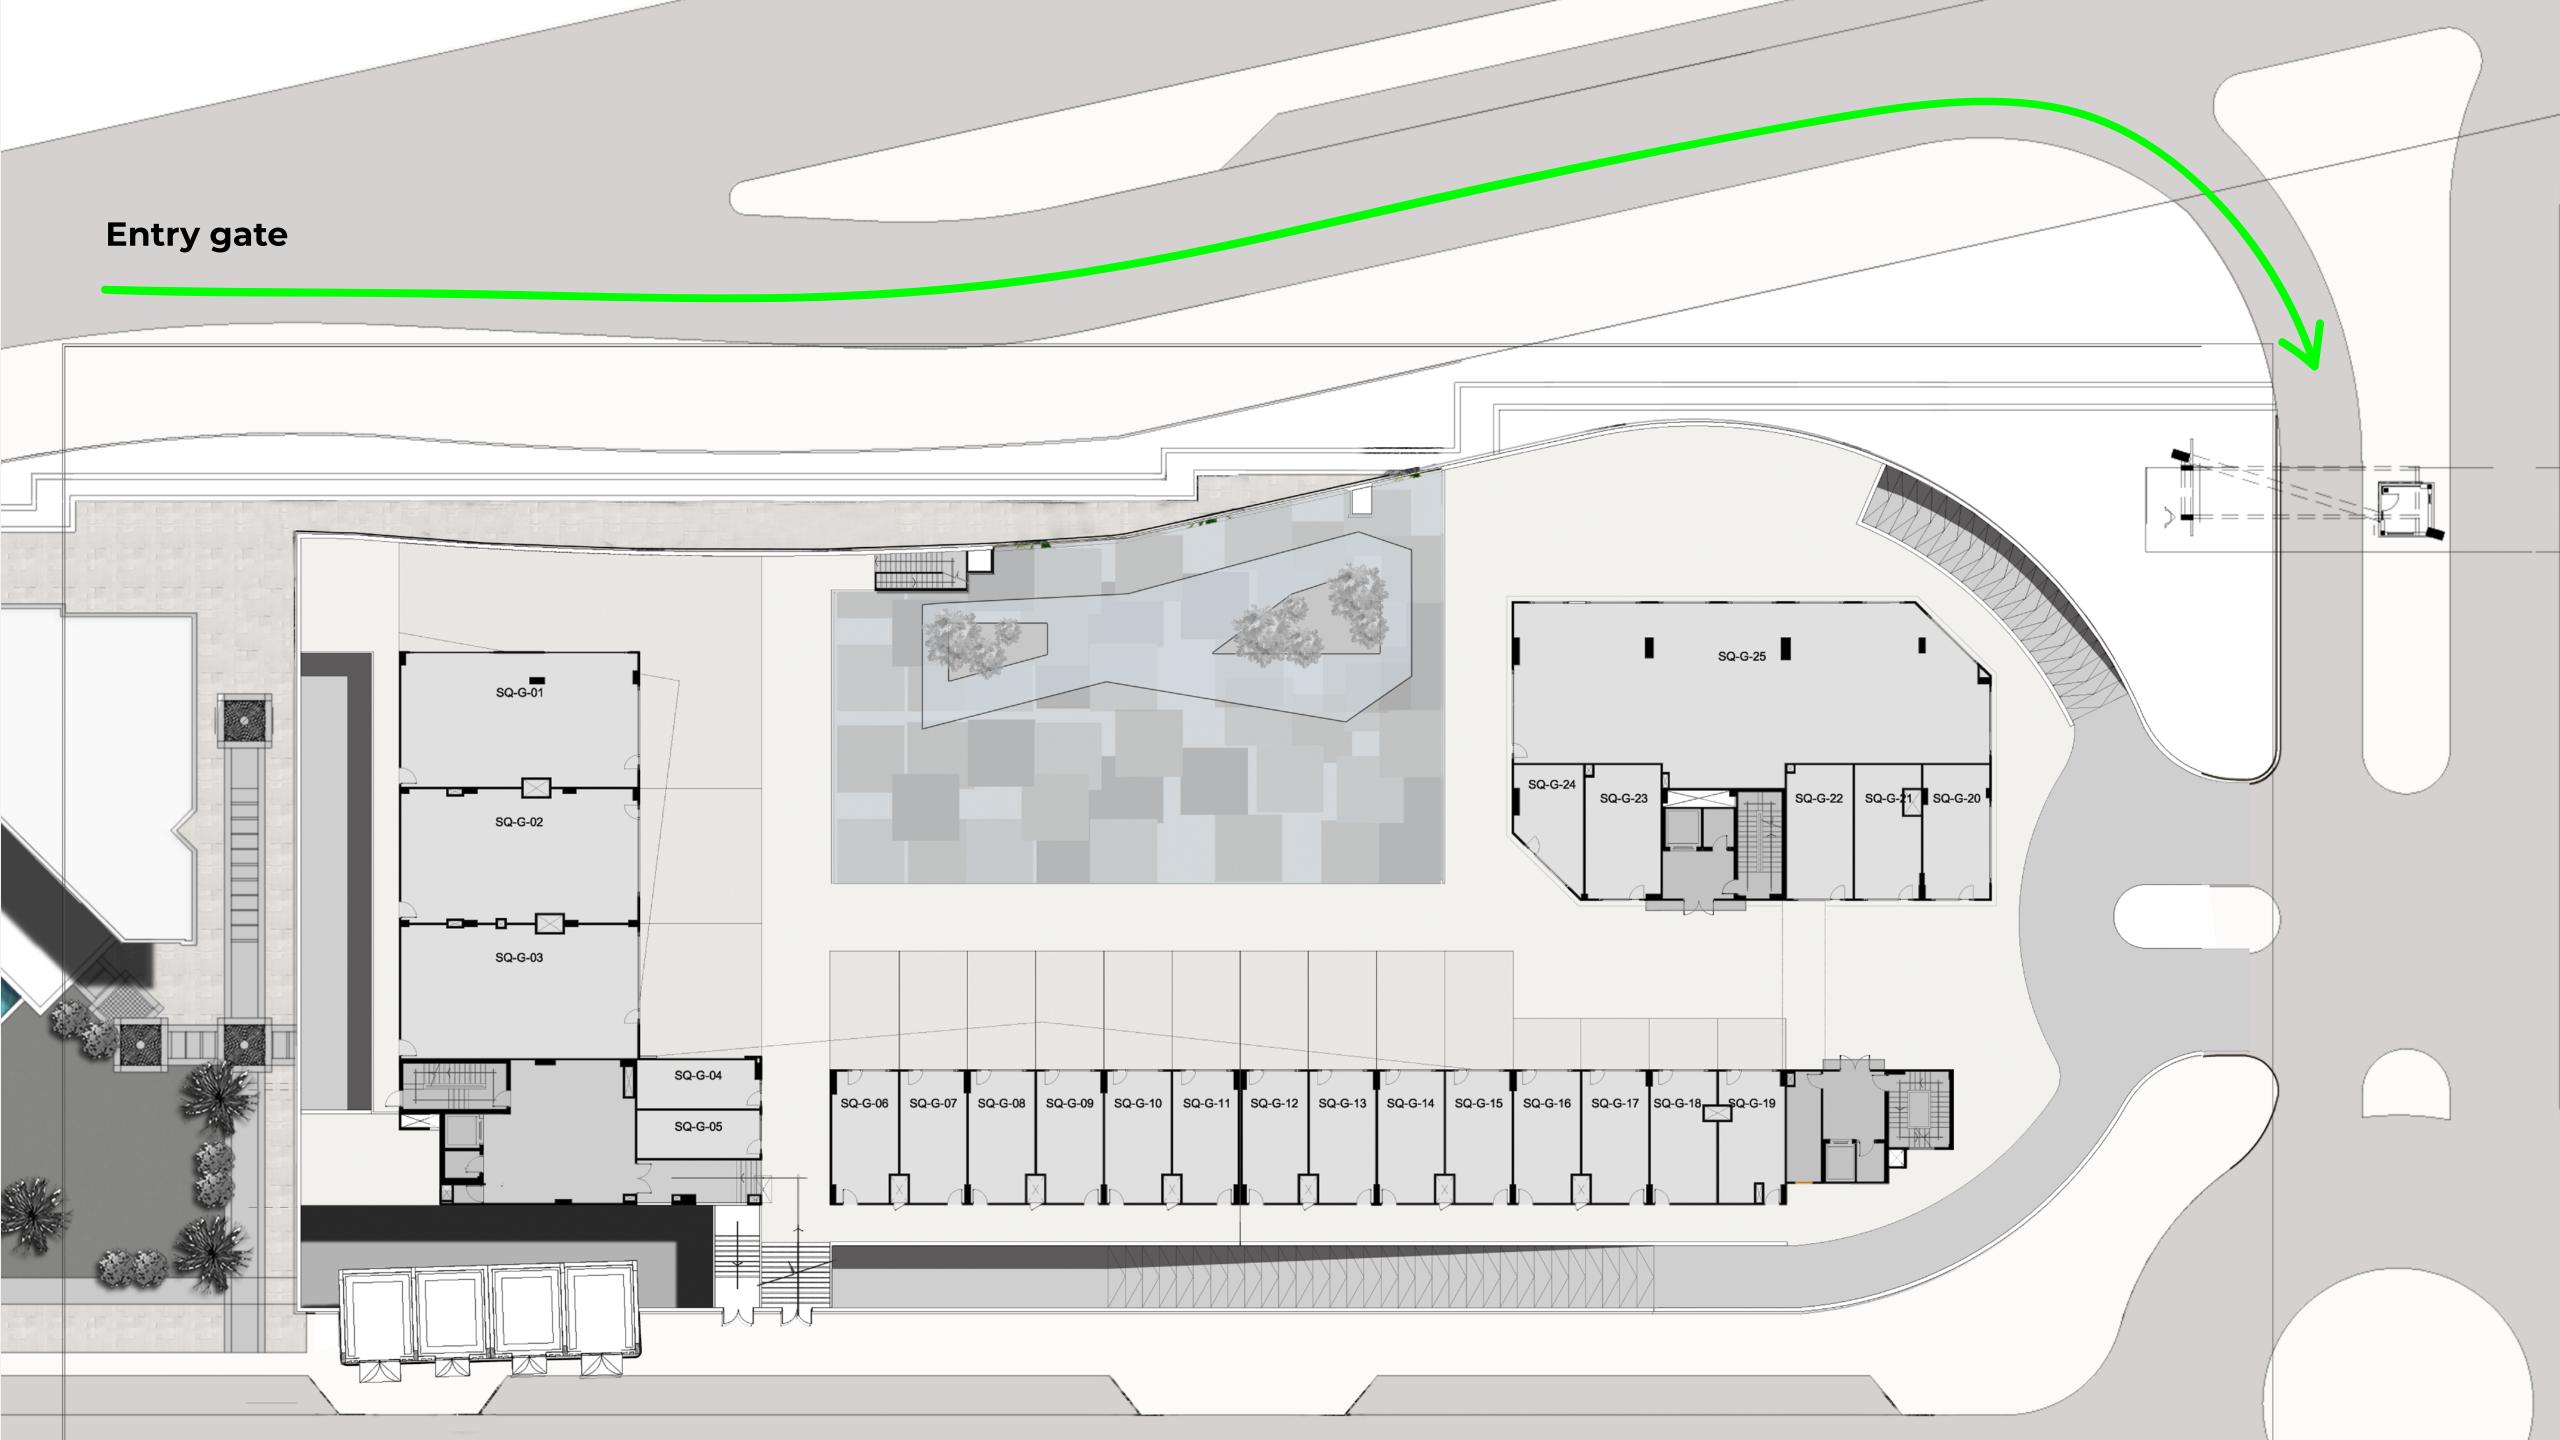

brand symbolizes the ever-present energy that drives entrepreneurs to create, innovate, and prosper. Just as a strong pulse signifies life, the Pulse brand signifies the lifeblood of modern business.























Finishing specs





**Disclaimer:** Please note that the finishing provided Includes: Flooring, wall paintings, ceiling. **Not included:** Furniture, partitions, curtains, pendants and Information desks. **Availability of selected porcelain tiles may subject to market availability.** 



**Disclaimer:** Please note that the finishing provided Includes: Flooring, wall paintings, ceiling. **Not included:** Furniture, partitions, curtains, pendants and Information desks. **Availability of selected porcelain tiles may subject to market availability.** 



## Floor plans





#### Basement





#### Ground floor





#### 1st floor





### 2nd floor





## Amenities



Parking area



24/7 security

State of the art fire and alarm systems



# 10% \_\_\_\_\_ downpayment. 6 years \_\_\_\_\_ installments. 2.5 years \_ delivery.







We invite you to join a **community that's always in motion,** where your business finds **its unique rhythm for growth.** Embrace the pulse of opportunity and surround yourself with like-minded individuals who are passionate about making an impact in the business world.